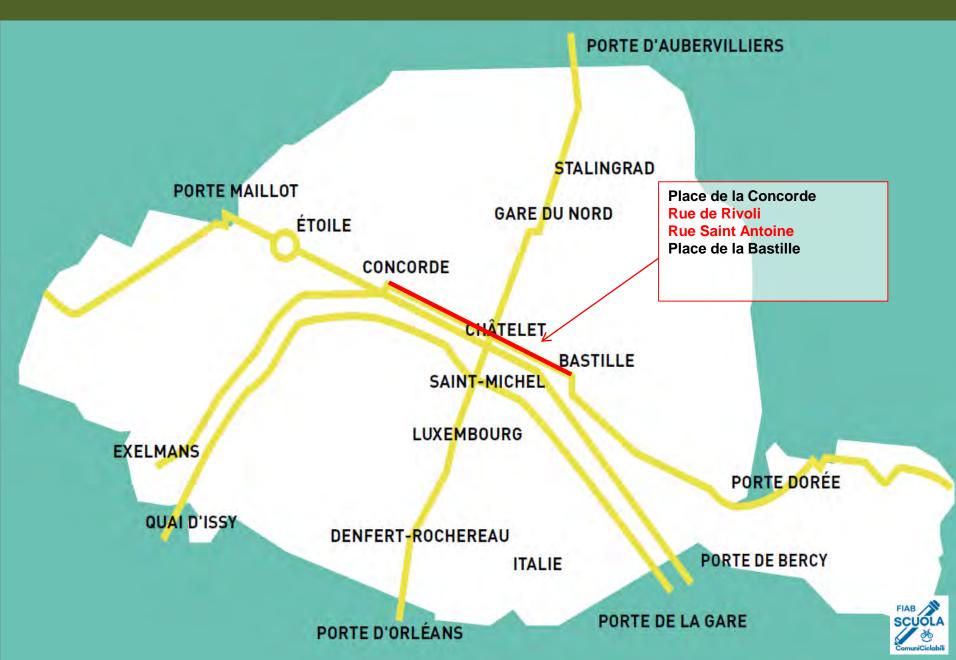

# Cycle Express Network: rue Saint Antoine - before

# Cycle Express Network : rue Saint Antoine - after