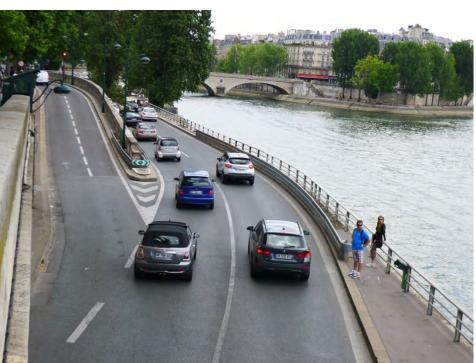

#### Redesign public space – the Seine riverbanks

2016: 3,6km right bank

#### Redesign public space – the Seine riverbanks