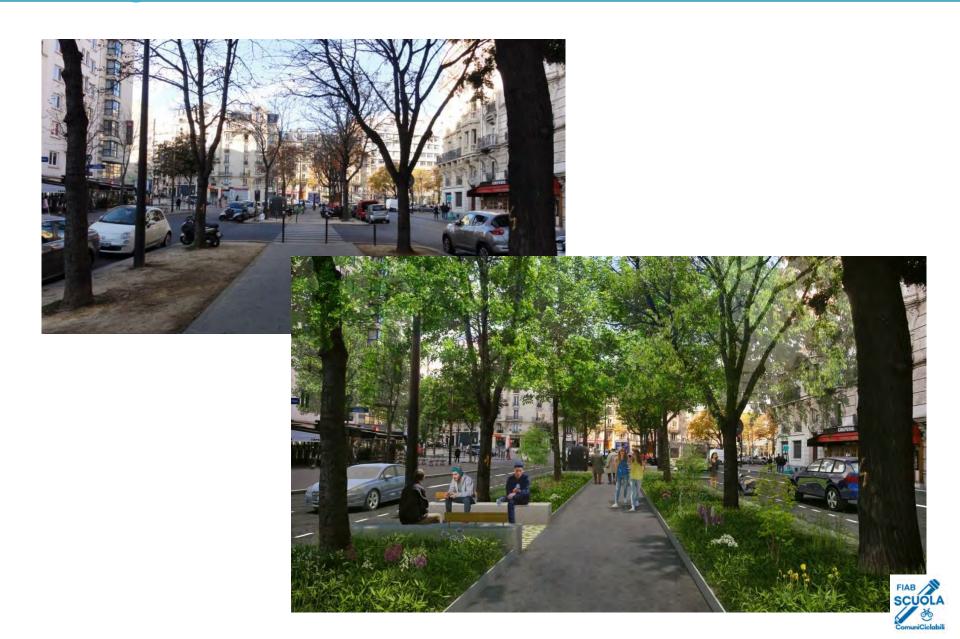

# Redesign public space – Rue du Château 14e arr.

# Redesign public space – Terre-plein Vaugirard 15è arr.