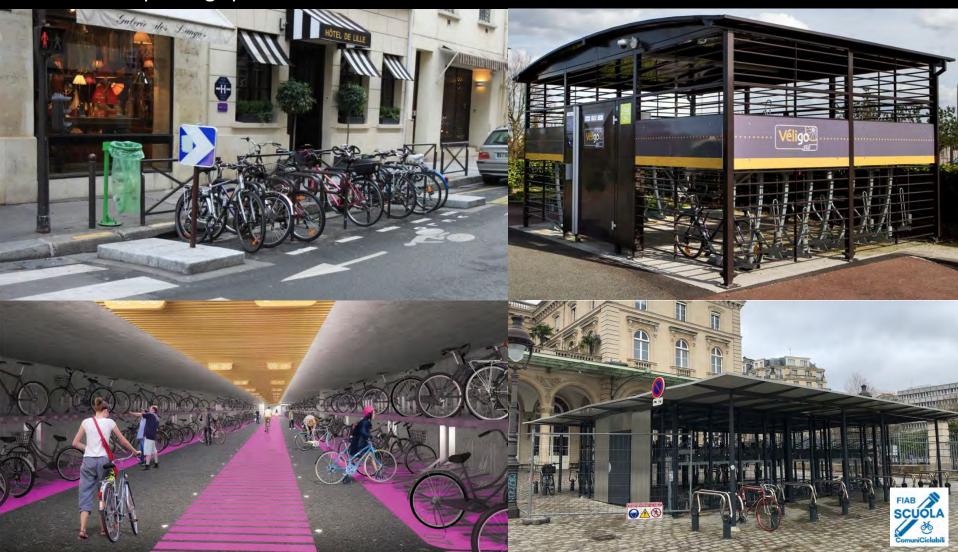

#### Parking amenities

Foster inter-modal commutes

Create new secured offers for bike parking: Vélo-boxes

+ 10 000 bike parking spaces