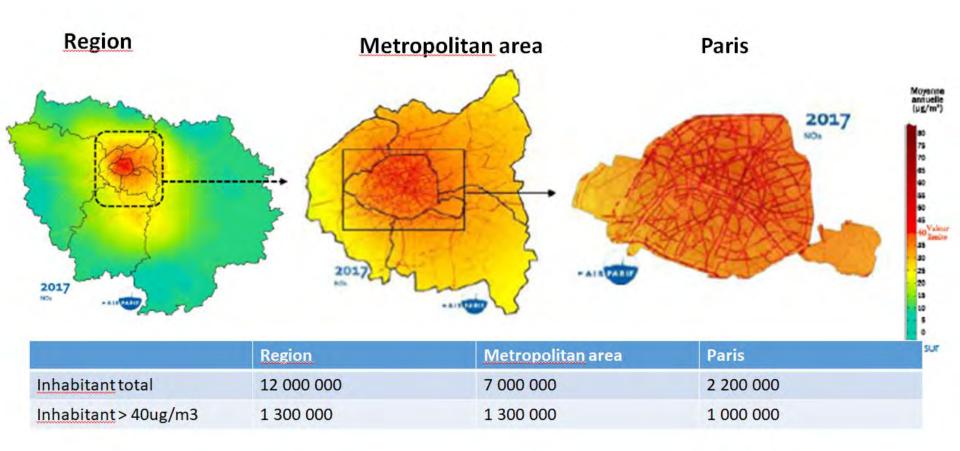

# Paris' mobility policies

**Christophe Najdovski** 

**Deputy Mayor of Paris** 

In charge of transportation and public space

**President of ECF** 





- 1. Where we come from
- 2. Paris strategy in cycling development
- 3. Redesigning public space
- 4. Towards the generalization of shared vehicules
- 5. For the « necessary » motorised vehicules...



# Where we come from



#### Where we come from...

1960-1970s' motto: "The city must adapt itself to cars"





1980-1990s' motto: "If Paris wants to drive, let's do it!"

#### Background

#### **Average NO2 concentration in 2017**





#### Background

5% of journeys made using bike 2017: +13% of cyclists counted using bicycle infrastructures



# Paris cycling strategy



PARIS

PARIS TRIPLE LE BUDGET VÉLO

# **POUR 3X PLUS DE VÉLO À PARIS**



63 millions € pour l'aménagement

de pistes cyclables



40 millions € pour des aménagements

pour des aménagements cyclables dans le cadre des grands projets (places, transports en commun)



30 millions€

Double sens cyclable de l'ensemble des rues dans le cadre de la mise à 30 km/h de Paris (hors grands axes)



7 millions€

pour le stationnement des vélos (voirie et sécurisés)



10 millions €

pour l'aide à l'achat de triporteurs et vélos cargos, électriques ou non



#### Paris cycle plan 2015-2020





#### Cycling infrastructures



# Cycle Express Network: rue Saint