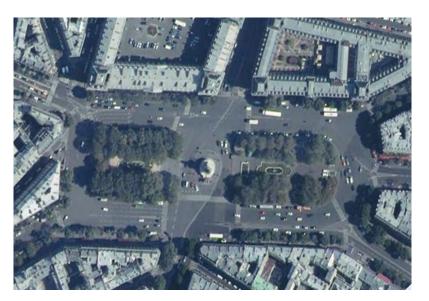

# Redesign public space – Transforming major squares

# Redesign public space – République

# Redesign public space – Place de la Bastille