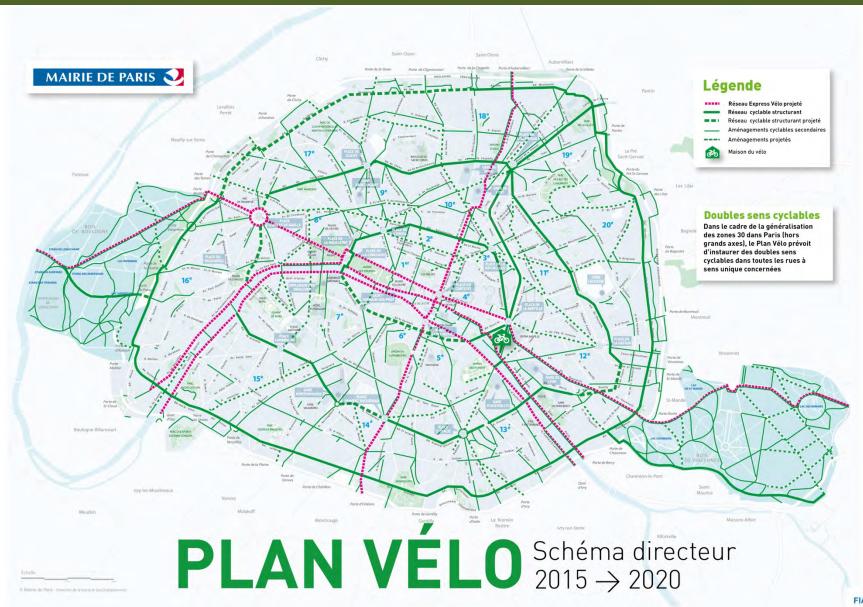

do it!"

#### Background

#### **Average NO2 concentration in 2017**





#### Background

5% of journeys made using bike 2017: +13% of cyclists counted using bicycle infrastructures



# Paris cycling strategy



PARIS

PARIS TRIPLE LE BUDGET VÉLO

# **POUR 3X PLUS DE VÉLO À PARIS**



63 millions € pour l'aménagement

de pistes cyclables



40 millions € pour des aménagements

pour des aménagements cyclables dans le cadre des grands projets (places, transports en commun)



30 millions€

Double sens cyclable de l'ensemble des rues dans le cadre de la mise à 30 km/h de Paris (hors grands axes)



7 millions€

pour le stationnement des vélos (voirie et sécurisés)



10 millions €

pour l'aide à l'achat de triporteurs et vélos cargos, électriques ou non



#### Paris cycle plan 2015-2020





#### Cycling infrastructures



# Cycle Express Network: rue Saint Antoine - before



# Cycle Express Network : rue Saint Antoine - after



#### Contraflow bike lane

**30 speed limit zones** and against the flow of traffic cycle lanes covering the whole city by 2020 **Share road zones** to be developed



#### Speed limits and shares roads

**30 speed limit zones** and against the flow of traffic cycle lanes covering the whole city by 2020 **Share road zones** to be developed



#### Parking amenities

Foster inter-modal commutes

Create new secured offers for bike parking: Vélo-boxes

+ 10 000 bike parking spaces



#### Traffic code amendments

Right to go through a red light in some cases in order to turn right or go straight



# Security

7 000 advanced stop lines for bicycles