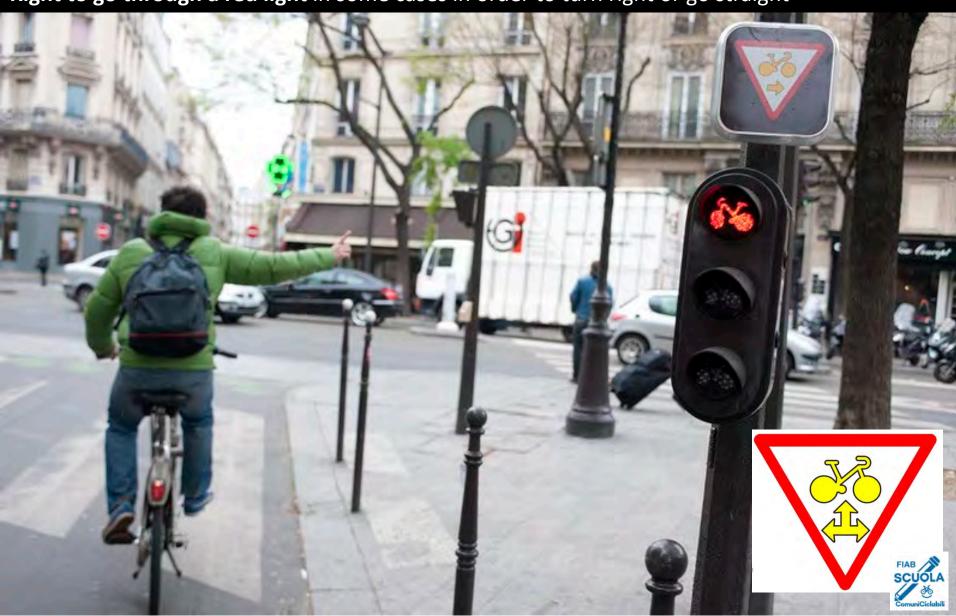

#### Traffic code amendments

Right to go through a red light in some cases in order to turn right or go straight