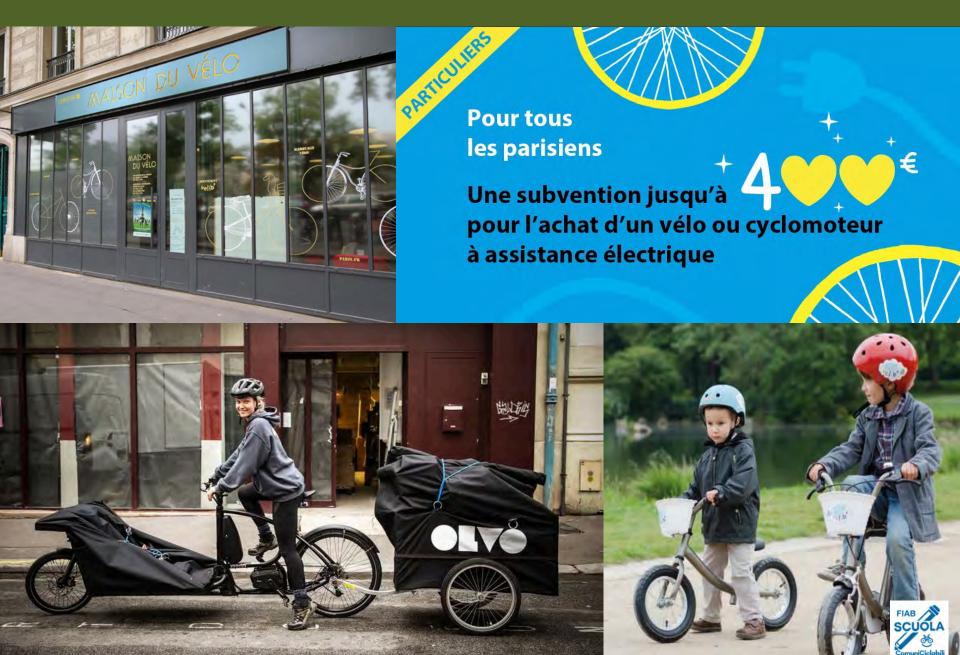

30 millions€

Double sens cyclable de l'ensemble des rues dans le cadre de la mise à 30 km/h de Paris (hors grands axes)

7 millions€

pour le stationnement des vélos (voirie et sécurisés)

10 millions €

pour l'aide à l'achat de triporteurs et vélos cargos, électriques ou non