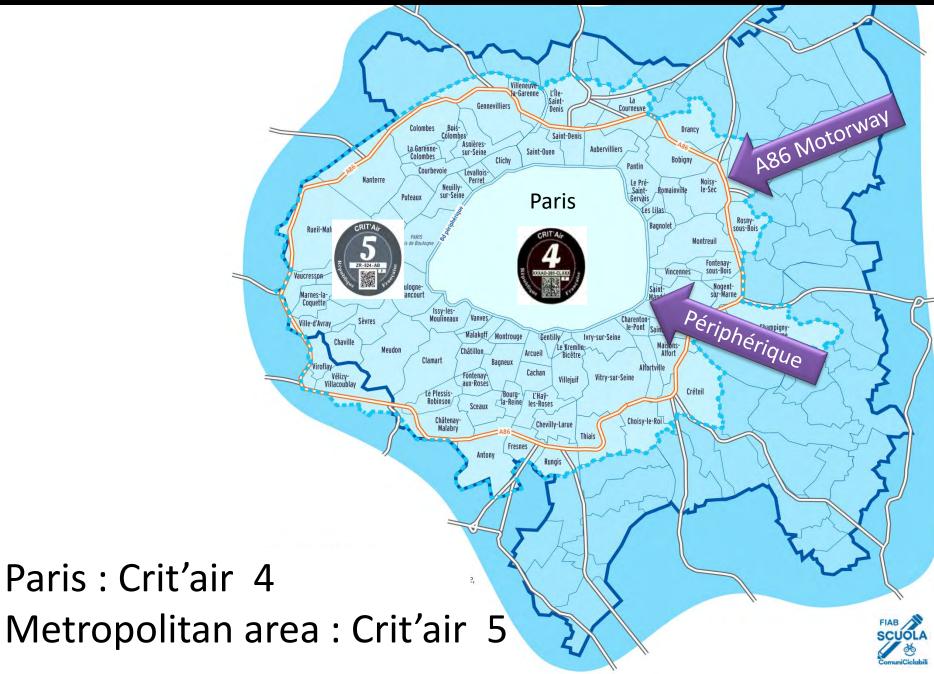

#### The no-emission zone

|             |                                                                                                                                                                                                                                                                                                                                                                                                                                                                                                                                                                                                                                                                                                                                                                                                                                                                                                                                                                                                                                                                                                                                                                                                                                                                                                                                                                                                                                                                                                                                                                                                                                                                                                                                                                                                                                                                                                                                                                                                                                                                                                                                | DATE DE PREMIÈRE IMMATRICULATION OU NORME EURO                                                              |                                                                  |                                                                       |                                                                  |                                                                       |                                                                     |                                                                           |
|-------------|--------------------------------------------------------------------------------------------------------------------------------------------------------------------------------------------------------------------------------------------------------------------------------------------------------------------------------------------------------------------------------------------------------------------------------------------------------------------------------------------------------------------------------------------------------------------------------------------------------------------------------------------------------------------------------------------------------------------------------------------------------------------------------------------------------------------------------------------------------------------------------------------------------------------------------------------------------------------------------------------------------------------------------------------------------------------------------------------------------------------------------------------------------------------------------------------------------------------------------------------------------------------------------------------------------------------------------------------------------------------------------------------------------------------------------------------------------------------------------------------------------------------------------------------------------------------------------------------------------------------------------------------------------------------------------------------------------------------------------------------------------------------------------------------------------------------------------------------------------------------------------------------------------------------------------------------------------------------------------------------------------------------------------------------------------------------------------------------------------------------------------|-------------------------------------------------------------------------------------------------------------|------------------------------------------------------------------|-----------------------------------------------------------------------|------------------------------------------------------------------|-----------------------------------------------------------------------|---------------------------------------------------------------------|---------------------------------------------------------------------------|
|             | Classe                                                                                                                                                                                                                                                                                                                                                                                                                                                                                                                                                                                                                                                                                                                                                                                                                                                                                                                                                                                                                                                                                                                                                                                                                                                                                                                                                                                                                                                                                                                                                                                                                                                                                                                                                                                                                                                                                                                                                                                                                                                                                                                         | 2 ROUES, TRICYCLES                                                                                          | VOITURES                                                         |                                                                       | VÉHICULES UTILITAIRES LÉGERS                                     |                                                                       | POIDS LOURDS, AUTOBUS ET AUTOCAR                                    |                                                                           |
|             |                                                                                                                                                                                                                                                                                                                                                                                                                                                                                                                                                                                                                                                                                                                                                                                                                                                                                                                                                                                                                                                                                                                                                                                                                                                                                                                                                                                                                                                                                                                                                                                                                                                                                                                                                                                                                                                                                                                                                                                                                                                                                                                                | ET QUADRICYCLES À<br>MOTEUR                                                                                 | Diesel                                                           | Essence                                                               | Diesel                                                           | Essence                                                               | Diesel                                                              | Essence                                                                   |
| emissio     | COUTA DO NOT THE PARTY OF THE P | Véhicules électriques et hydrogène                                                                          |                                                                  |                                                                       |                                                                  |                                                                       |                                                                     |                                                                           |
| Fossil 2030 | CRITAN<br>1<br>1<br>1<br>1<br>1                                                                                                                                                                                                                                                                                                                                                                                                                                                                                                                                                                                                                                                                                                                                                                                                                                                                                                                                                                                                                                                                                                                                                                                                                                                                                                                                                                                                                                                                                                                                                                                                                                                                                                                                                                                                                                                                                                                                                                                                                                                                                                | EURO 4 À partir du :  1st janvier 2017 pour les motocycles  1st janvier 2018 pour les cyclomoteurs          | ÷                                                                | EURO 5 et 6<br>À partir du<br>1 <sup>st</sup> janvier 2011            | 1.7                                                              | EURO 5 et 6<br>À partir du<br>1 <sup>st</sup> janvier 2011            | :                                                                   | EURO VI<br>À partir du<br>1er janvier 2014                                |
| Diesel 2024 | 2                                                                                                                                                                                                                                                                                                                                                                                                                                                                                                                                                                                                                                                                                                                                                                                                                                                                                                                                                                                                                                                                                                                                                                                                                                                                                                                                                                                                                                                                                                                                                                                                                                                                                                                                                                                                                                                                                                                                                                                                                                                                                                                              | EURO 3 du 1er janvier 2007 au : 31 décembre 2016 pour les motocycles 31 décembre 2017 pour les cyclomoteurs | EURO 5 et 6<br>À partir du<br>1" janvier 2011                    | EURO 4<br>du 1 <sup>er</sup> janvier 2006<br>au 31 décembre 2010      | EURO 5 et 6<br>À partir du<br>1er janvier 2011                   | EURO 4<br>du 1st janvier 2006<br>au 31 décembre 2010                  | EURO VI<br>À partir du<br>1 <sup>er</sup> janvier 2014              | EURO V<br>du 1 <sup>er</sup> octobre 2009<br>au 31 décembre 2013          |
| 2022        | meneum                                                                                                                                                                                                                                                                                                                                                                                                                                                                                                                                                                                                                                                                                                                                                                                                                                                                                                                                                                                                                                                                                                                                                                                                                                                                                                                                                                                                                                                                                                                                                                                                                                                                                                                                                                                                                                                                                                                                                                                                                                                                                                                         | EURO 2<br>du 1 <sup>er</sup> juillet 2004<br>au 31 décembre 2006                                            | EURO 4<br>du 1er janvier 2006<br>au 31 décembre 2010             | EURO 2 et 3<br>du 1 <sup>er</sup> janvier 1997<br>au 31 décembre 2005 | EURO 4<br>du 1 <sup>er</sup> janvier 2006<br>au 31 décembre 2010 | EURO 2 et 3<br>du 1 <sup>er</sup> octobre 1997<br>au 31 décembre 2005 | EURO V<br>du 1 <sup>er</sup> octobre 2009<br>au 31 décembre 2013    | EURO III et IV<br>du 1 <sup>st</sup> octobre 2001<br>au 30 septembre 2009 |
| 2019        | GRITA,  A  TO THE                                                                                                                                                                                                                                                                                                                                                                                                                                                                                                                                                                                                                                                                                                                                                                                                                                                                                                                                                                                                                                                                                                                                                                                                                                                                                                                                                                                                                                                                                                                                                                                                                                                                                                                                                                                                                                                                                                                                                                                                                                                                          | Pas de norme tout type<br>du 1 <sup>er</sup> juin 2000<br>au 30 juin 2004                                   | EURO 3<br>du 1 <sup>er</sup> janvier 2001<br>au 31 décembre 2005 |                                                                       | EURO 3<br>du 1° janvier 2001<br>au 31 décembre 2005              | 14                                                                    | EURO IV<br>du 1" octobre 2006<br>au 30 septembre 2009               |                                                                           |
| 2017        | CRUY AIA                                                                                                                                                                                                                                                                                                                                                                                                                                                                                                                                                                                                                                                                                                                                                                                                                                                                                                                                                                                                                                                                                                                                                                                                                                                                                                                                                                                                                                                                                                                                                                                                                                                                                                                                                                                                                                                                                                                                                                                                                                                                                                                       |                                                                                                             | EURO 2<br>du 1er janvier 1997<br>au 31 décembre 2000             |                                                                       | EURO 2<br>du 1 <sup>sr</sup> octobre 1997<br>au 31 décembre 2000 |                                                                       | EURO III<br>du 1 <sup>st</sup> octobre 2001<br>au 30 septembre 2006 | 0                                                                         |
| 2015        | Non classés                                                                                                                                                                                                                                                                                                                                                                                                                                                                                                                                                                                                                                                                                                                                                                                                                                                                                                                                                                                                                                                                                                                                                                                                                                                                                                                                                                                                                                                                                                                                                                                                                                                                                                                                                                                                                                                                                                                                                                                                                                                                                                                    | Pas de norme tout type<br>Jusqu'au<br>31 mai 2000                                                           | EURO 1 et avant<br>Jusqu'au<br>31 décembre 1996                  | EURO 1 et avant<br>Jusqu'au<br>31 décembre 1996                       | EURO 1 et avant<br>Jusqu'au<br>30 septembre 1997                 | EURO 1 et avant<br>Jusqu'au<br>30 septembre 1997                      | EURO I, II et avant<br>Jusqu'au<br>30 septembre 2001                | EURO I, II et avant<br>Jusqu'au<br>30 septembre 2001                      |

#### July 2019: 1st Metropolitain Low Emission Zone

#### The no-emission zone